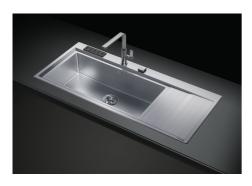

ing operations.                               |
| High thickness            | 1mm thick steel. A significant thickness, which guarantees the maximum sturdiness and durability.                                                                                                           |
| Perimetral overflow       | The overflow is always a security on the Foster sinks that prevents the overflow of water in case of oversights. The perimeter drain solution improves aesthetics thanks to its square and essential shape. |
| Small radius              | Bowls with squared shapes with a modern design and an increased capacity, for a minimal aesthetics connected with an extreme practicity.                                                                    |

#### **TECHNICAL DATA**





#### GALLERY







#### EQUIPMENT



Automatic waste fitting - PM 8407 113

#### **OPTIONAL ACCESSORIES**



Iroko-wood chopping board 8643 117



Stainless steel plate rack 8100 305

#### **RECOMMENDED PAIRINGS**



Mixer Tap Milanello 8425 100



**Mixer Tap NYC** 8486 000