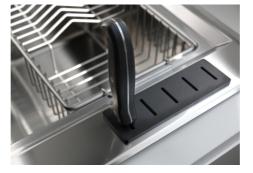

g operations.                               |
| High thickness            | 1mm thick steel. A significant thickness, which guarantees the maximum sturdiness and durability.                                                                                                           |
| Perimetral overflow       | The overflow is always a security on the Foster sinks that prevents the overflow of water in case of oversights. The perimeter drain solution improves aesthetics thanks to its square and essential shape. |
| Small radius              | Bowls with squared shapes with a modern design and an increased capacity, for a minimal aesthetics connected with an extreme practicity.                                                                    |

#### **TECHNICAL DATA**





#### GALLERY







#### EQUIPMENT



Automatic waste fitting - PM 8407 113

#### **OPTIONAL ACCESSORIES**



Iroko-wood chopping board 8643 117



Stainless steel plate rack 8100 305

#### **RECOMMENDED PAIRINGS**



Mixer Tap Milanello 8425 100



**Mixer Tap NYC** 8486 000