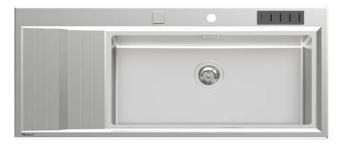

### Sink Stripe

Bowl on the right Kitchen Sinks Code: 4504 051

#### DETAILS

| Edge/Installation Type | Flat Edge                                                       |
|------------------------|-----------------------------------------------------------------|
| Finish                 | Foster brushed                                                  |
| Material               | AISI 304 stainless steel                                        |
| Texture                | Foster brushed                                                  |
| Base                   | 80-90 cm                                                        |
| Dimensions             | 1173x513 mm                                                     |
| Standard fittings      | Fixing hooks, gasket, drain, overflow and siphon, boxed packing |
| Mixer holes            | 2 standard holes                                                |
| Built-in hole          | 1140 x 480 mm                                                   |

| Drainer         | Yes                             |
|-----------------|---------------------------------|
| Width           | 117 cm                          |
| Bowl dimension  | 750x350mm                       |
| Number of bowls | 1 bowl                          |
| Waste fitting   | Drain with automatic PM control |