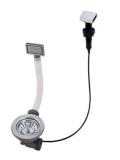

|
| High thickness            | 1mm thick steel. A significant thickness, which guarantees the maximum sturdiness and durability.                                                                                                           |
| Perimetral overflow       | The overflow is always a security on the Foster sinks that prevents the overflow of water in case of oversights. The perimeter drain solution improves aesthetics thanks to its square and essential shape. |
| Small radius              | Bowls with squared shapes with a modern design and an increased capacity, for a minimal aesthetics connected with an extreme practicity.                                                                    |

#### **TECHNICAL DATA**





#### GALLERY







#### EQUIPMENT



Automatic waste fitting - PM 8407 113

#### **OPTIONAL ACCESSORIES**



Iroko-wood chopping board 8643 117



Stainless steel plate rack 8100 305

#### **RECOMMENDED PAIRINGS**



Mixer Tap Milanello 8425 100



**Mixer Tap NYC** 8486 000