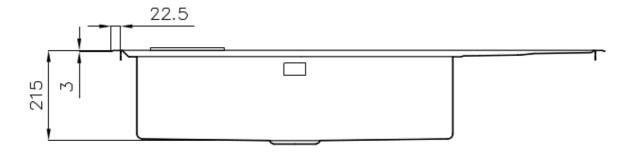

#### DETAILS

| Edge/Installation Type | Flat Edge                                                       |
|------------------------|-----------------------------------------------------------------|
| Finish                 | Foster brushed                                                  |
| Material               | AISI 304 stainless steel                                        |
| Texture                | Foster brushed                                                  |
| Base                   | 80-90 cm                                                        |
| Dimensions             | 1173x513 mm                                                     |
| Standard fittings      | Fixing hooks, gasket, drain, overflow and siphon, boxed packing |
| Mixer holes            | 2 standard holes                                                |
| Built-in hole          | 1140 x 480 mm                                                   |